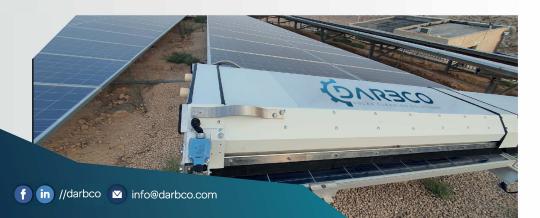

# **KNOW YOUR ROBOT**

SCM1-20 is designed to clean all types of solar panels' systems using an optimized wet cleaning technology that removes more than 99% of the accumulated dust and keeps the production of the panels at its peak efficiency.

The cleaning robot has been thoroughly tested to prevent any damage to the panels.

Intelligent Control System Trusted and Reliable Easy Deployment Edge Detection Sensors AI TECH Durability in rough environments 720 kWp/hr linear cleaning speed 2 m3/MWp Water consumption